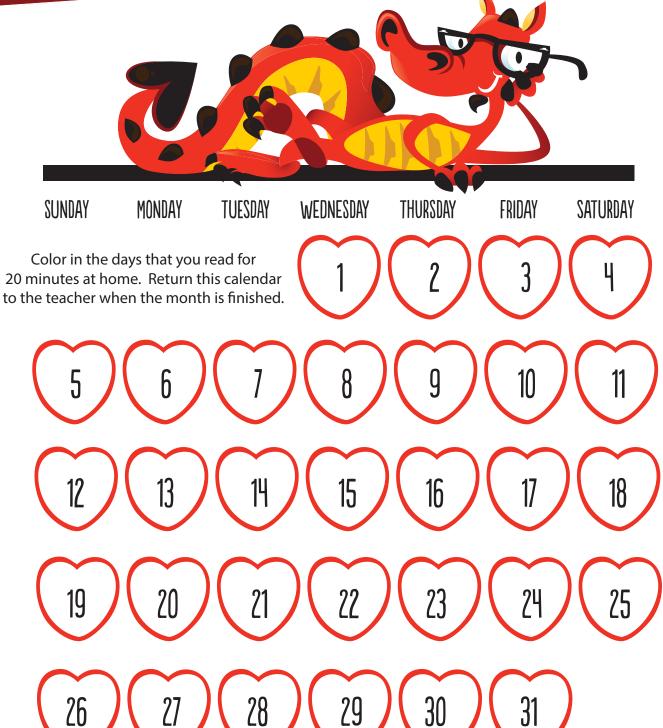

## OCTOBER 2014 R

Color in the days that you read for 20 minutes at home. Return this calendar to the teacher when the month is finished.

Color in the days that you read for 20 minutes at home. Return this calendar to the teacher when the month is finished.

| SUNDAY | MONDAY | TUESDAY | WEDNESDAY | THURSDAY | FRIDAY | SATURDAY |
|--------|--------|---------|-----------|----------|--------|----------|
|        |        |         |           |          | 2      | 3        |
| 4      | 5      | 6       |           | 8        | g      | 10       |
| 11     | 12     | 13      | 14        | 15       | 16     | 17       |
| 18     | 19     | 20      | 21        | 22       | 23     | 24       |
| 25     | 26     | 27      | 28        | 29       | 30     | 31       |