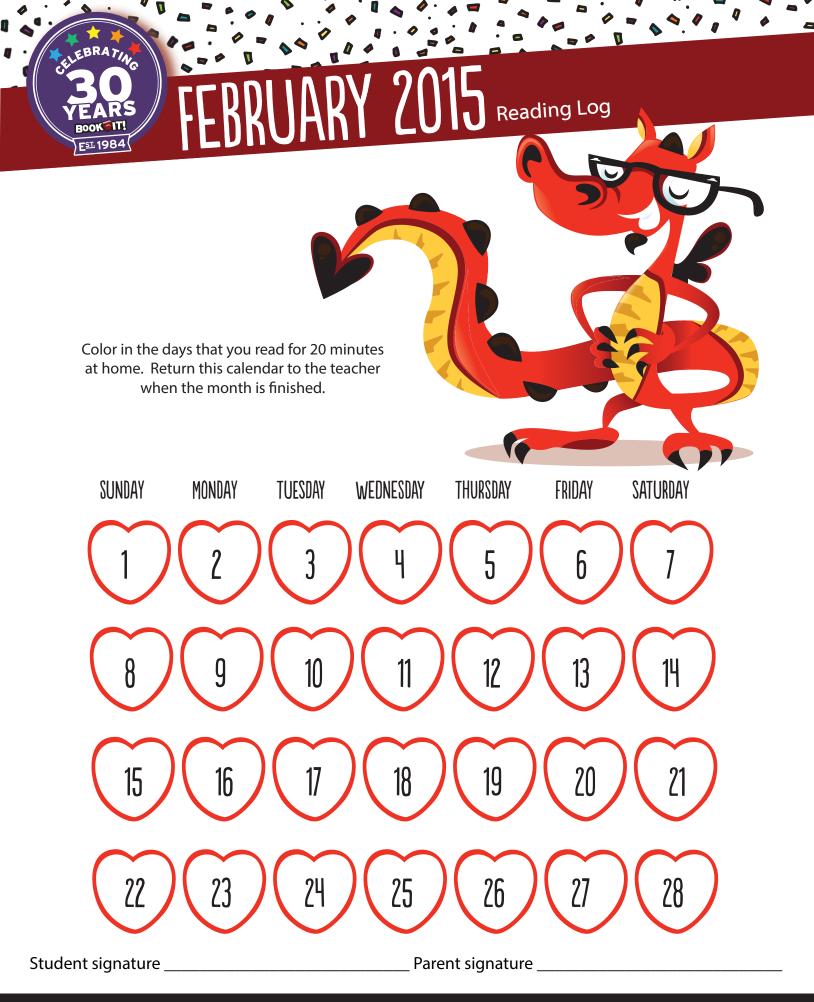

## Reading Log

Color in the days that you read for 20 minutes at home. Return this calendar to the teacher when the month is finished.

| SUNDAY | MONDAY | TUESDAY | WEDNESDAY | THURSDAY | FRIDAY   | SATURDAY |
|--------|--------|---------|-----------|----------|----------|----------|
|        | 2      | 3       | ) (4)     | 5        | <u>6</u> | 1        |
| 8      | g      | 10      | )(1)      | 12       | 13       | 14       |
| 15     | 16     | 17      | 18        | 19       | 20       | 21       |
| 22     | 23     | 24      | 25        | 26       | 27       | 28       |
| 29     | 30     | 31      |           |          |          |          |