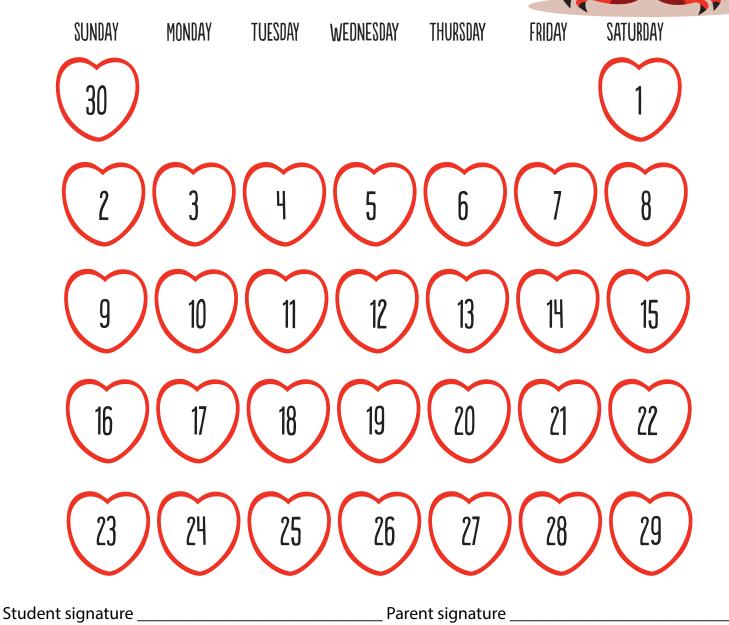

## OCTOBER 2014 R

Color in the days that you read for 20 minutes at home. Return this calendar to the teacher when the month is finished.

Color in the days that you read for 20 minutes at home. Return this calendar to the teacher when the month is finished.

| SUNDAY | MONDAY | TUESDAY | WEDNESDAY | THURSDAY | FRIDAY | SATURDAY |
|--------|--------|---------|-----------|----------|--------|----------|
|        |        |         |           |          | 2      | 3        |
| 4      | 5      | 6       |           | 8        | g      | 10       |
| 11     | 12     | 13      | 14        | 15       | 16     | 17       |
| 18     | 19     | 20      | 21        | 22       | 23     | 24       |
| 25     | 26     | 27      | 28        | 29       | 30     | 31       |