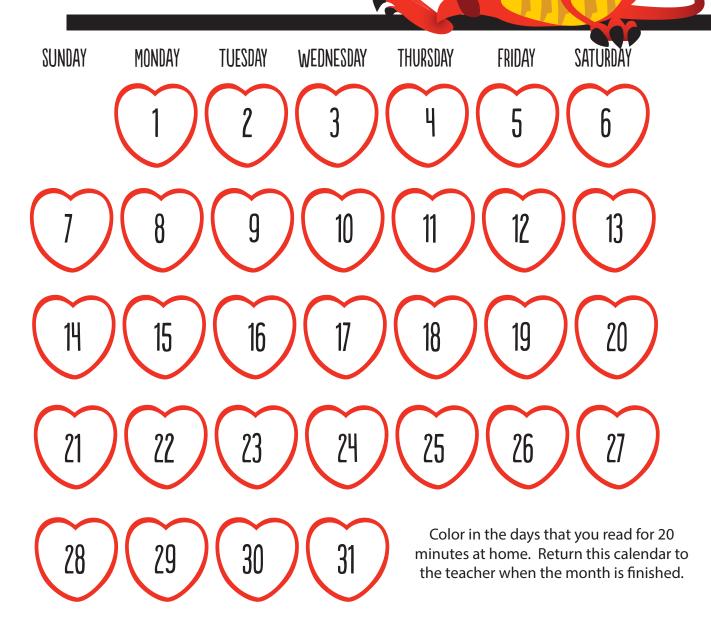

## OCTOBER 2014 R

Color in the days that you read for 20 minutes at home. Return this calendar to the teacher when the month is finished.

Color in the days that you read for 20 minutes at home. Return this calendar to the teacher when the month is finished.

| SUNDAY | MONDAY | TUESDAY | WEDNESDAY | THURSDAY | FRIDAY | SATURDAY |
|--------|--------|---------|-----------|----------|--------|----------|
|        |        |         |           |          | 2      | 3        |
| 4      | 5      | 6       |           | 8        | g      | 10       |
| 11     | 12     | 13      | 14        | 15       | 16     | 17       |
| 18     | 19     | 20      | 21        | 22       | 23     | 24       |
| 25     | 26     | 27      | 28        | 29       | 30     | 31       |